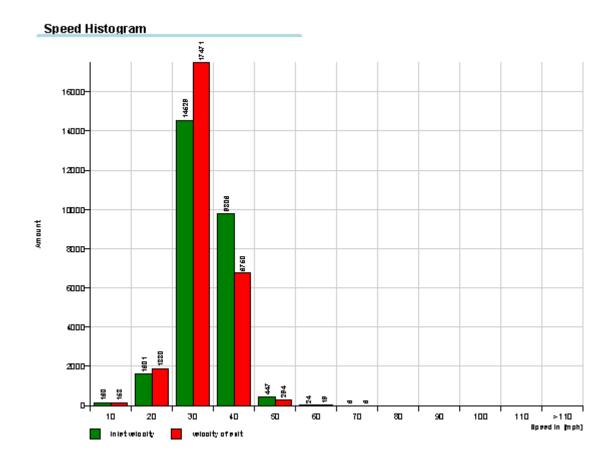

## Speed Classes Minimpli

| Time        | Σ     | 10  | 20   | 30    | 40   | 50  | 60 | 70 | 80 | 90 | 100 | 110 | >110 |
|-------------|-------|-----|------|-------|------|-----|----|----|----|----|-----|-----|------|
| 00:00-06:00 | 1237  | 7   | 37   | 469   | 670  | 52  | 1  | 1  | 0  | 0  | 0   | 0   | 0    |
| 06:00-09:00 | 1236  | 5   | 77   | 551   | 567  | 34  | 1  | 1  | 0  | 0  | 0   | 0   | 0    |
| 15:00-19:00 | 7707  | 50  | 531  | 4312  | 2700 | 103 | 11 | 0  | 0  | 0  | 0   | 0   | 0    |
| 06:00-22:00 | 23208 | 137 | 1506 | 12934 | 8252 | 355 | 20 | 4  | 0  | 0  | 0   | 0   | 0    |
| 00:00-24:00 | 26573 | 160 | 1601 | 14529 | 9806 | 447 | 24 | 6  | 0  | 0  | 0   | 0   | 0    |