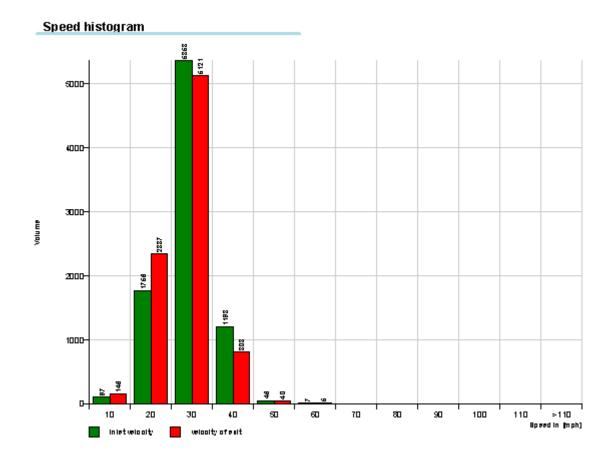

| Site                          |                  | Time Range                        |                                      |
|-------------------------------|------------------|-----------------------------------|--------------------------------------|
| Name<br>Dir. Oncoming (name)  | Rue Du Maupertui | Start Date<br>End Date            | 09/01/2015 15:00<br>20/01/2015 22:59 |
| Dir. Outgoing (name)          | •                | Days                              | Mo, Tu, We, Th, Fr, Sa, Su           |
| Posted Speed Limit<br>Comment | 30               | Time Interval<br>Time Frame / Day | 60 minutes<br>00:00 - 23:59          |
| Device type                   | DSD              |                                   |                                      |

## Speed Classes Minimpli

| Time        | Σ     | 10  | 20   | 30    | 40   | 50  | 60 | 70 | 80 | 90 | 100 | 110 | >110 |
|-------------|-------|-----|------|-------|------|-----|----|----|----|----|-----|-----|------|
| 00:00-06:00 | 1237  | 7   | 37   | 469   | 670  | 52  | 1  | 1  | 0  | 0  | 0   | 0   | 0    |
| 06:00-09:00 | 1236  | 5   | 77   | 551   | 567  | 34  | 1  | 1  | 0  | 0  | 0   | 0   | 0    |
| 15:00-19:00 | 7707  | 50  | 531  | 4312  | 2700 | 103 | 11 | 0  | 0  | 0  | 0   | 0   | 0    |
| 06:00-22:00 | 23208 | 137 | 1506 | 12934 | 8252 | 355 | 20 | 4  | 0  | 0  | 0   | 0   | 0    |
| 00:00-24:00 | 26573 | 160 | 1601 | 14529 | 9806 | 447 | 24 | 6  | 0  | 0  | 0   | 0   | 0    |

| Spe | ed Figuro | es | Mhm; | <b>bi</b> ] |     | _   |        | <u></u> | DSD S | AFETY | Success |
|-----|-----------|----|------|-------------|-----|-----|--------|---------|-------|-------|---------|
| Vm  | in Vav    | 9  | Vmax | V15         | √50 | V85 | Vexc % | Vin     | Vout  | Vred  | Vred %  |
| 3   | 29        |    | 70   | 24          | 29  | 34  | 24.0   | 29      | 27    | -2    | -7      |