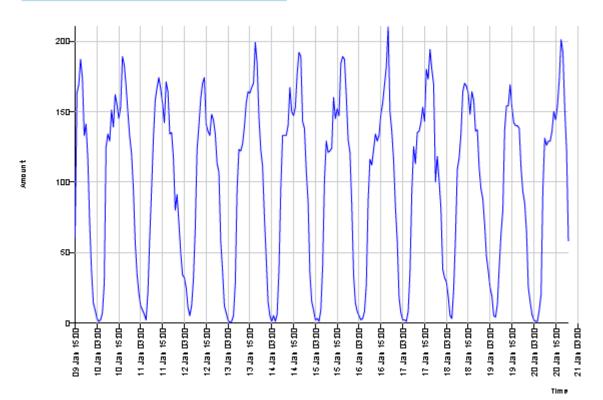

**Time Variation Curve** 

Speed Diagram

powered by 🚭 datacollect

| 71 <del>m</del> e | E    | 2 | 8  | 8   | \$  | <b>Q</b>    | \$ | &  | 8 | 8 | 700 | 170 | 611 e | linis. | Kana   | L'eve | 14          | 984 | Post            | Voit |
|-------------------|------|---|----|-----|-----|-------------|----|----|---|---|-----|-----|-------|--------|--------|-------|-------------|-----|-----------------|------|
| 09/01/2015 15:00  | 61   | 2 | 5  | 35  | 19  | 0           | 0  | D  | D | 0 | D   | 0   | D     | 6      | 36     | 27    | 21          | 26  | 31              | 25   |
| 09/01/2015 16:00  | 163  | 2 | 9  | 88  | 60  | 4           | 0  | 0  | 0 | 0 | 0   | 0   | 0     | 8      | 44     | 29    | 24          | 29  | 34              | 27   |
| 09/01/2015 17:00  | 169  | 2 | 11 | 88  | 63  | 5           | 0  | 0  | 0 | 0 | 0   | 0   | 0     | 9      | 47     | 29    | 24          | 29  | 34              | 27   |
| 09/01/2015 18:00  | 187  | 1 | 19 | 95  | 67  | 4           | 1  | 0  | 0 | 0 | 0   | 0   | 0     | 6      | 57     | 28    | 21          | 27  | 34              | 27   |
| 09/01/2015 19:00  | 174  | 0 | 9  | 84  | 78  | 3           | 0  | 0  | 0 | 0 | 0   | 0   | 0     | 16     | 44     | 30    | 24          | 29  | 34              | 28   |
| 09/01/2015 20:00  | 133  | 1 | 10 | 84  | 37  | 1           | 0  | 0  | 0 | 0 | 0   | 0   | 0     | 8      | 47     | 28    | 24          | 27  | 32              | 25   |
| 09/01/2015 21:00  | 141  | D | 4  | 69  | 59  | 8           | 0  | 1  | 0 | 0 | 0   | 0   | 0     | 11     | 70     | 31    | 26          | 29  | 34              | 29   |
| 09/01/2015 22:00  | 1 16 | 1 | 1  | 71  | 43  | 0           | 0  | 0  | 0 | 0 | 0   | 0   | 0     | 8      | 39     | 29    | 26          | 29  | 34              | 28   |
| 09/01/2015 23:00  | 71   | D | 4  | 27  | 37  | 3           | D  | D  | 0 | 0 | D   | D   | 0     | 13     | 45     | 31    | 26          | 31  | 36              | 28   |
|                   |      |   |    |     |     |             |    |    |   |   |     |     |       |        |        |       |             |     |                 |      |
| [Fri,9 Jan]       | E    | 2 | \$ | 8   | \$  | <b>\$</b> 0 | \$ | \$ | 8 | 8 | 100 | 770 | 011e  | Vania  | Van ex | her.e | <b>4</b> 24 | 04  | r <sub>03</sub> | Vour |
| 00:00-06:00       | 0    | 0 | 0  | 0   | 0   | D           | 0  | 0  | 0 | 0 | 0   | 0   | 0     | -      |        | -     | •           |     | -               | -    |
| 06:00-09:00       | 0    | 0 | 0  | 0   | 0   | 0           | 0  | 0  | 0 | 0 | 0   | 0   | 0     | -      | -      | -     | -           | -   | -               | -    |
| 15:00-19:00       | 580  | 7 | 44 | 306 | 209 | 13          | 1  | 0  | 0 | 0 | 0   | 0   | 0     | 6      | 57     | 28    | 22          | 29  | 34              | 27   |
| 06:00-22:00       | 1028 | 8 | 67 | 543 | 383 | 25          | 1  | 1  | 0 | 0 | 0   | 0   | 0     | 6      | 70     | 29    | 24          | 29  | 34              | 27   |
| 00:00-24:00       | 1215 | 9 | 72 | 641 | 463 | 28          | 1  | 1  | 0 | 0 | 0   | 0   | 0     | 6      | 70     | 29    | 24          | 29  | 34              | 27   |