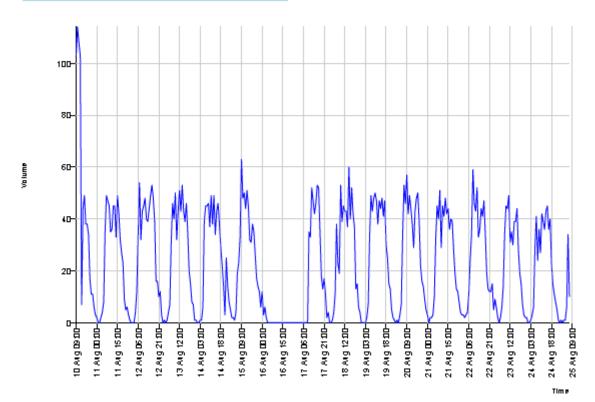

| Site                 |               | Time Range       |                            |
|----------------------|---------------|------------------|----------------------------|
| Name                 | Rue Du Mauper | Start Date       | 13/07/2017 09:00           |
| Dir. Oncoming (name) |               | End Date         | 25/07/2017 17:59           |
| Dir. Outgoing (name) |               | Days             | Mo, Tu, We, Th, Fr, Sa, Su |
| Posted Speed Limit   | <u>30</u>     | Time Interval    | 60 minutes                 |
| Comment              |               | Time Frame / Day | 00:00 - 23:59              |
| Device type          | DSD           |                  |                            |