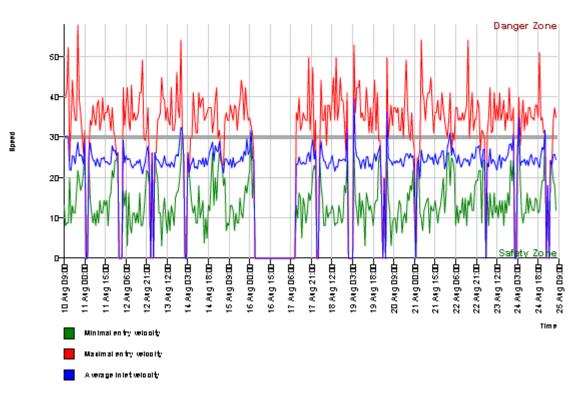

Speed Figures [V la mpk]

| ł | Speed I | Figures | Mhmp | 41  |     | _   |        | $\bigcirc$ | DSD S | AFETY | Success |
|---|---------|---------|------|-----|-----|-----|--------|------------|-------|-------|---------|
|   | Vmin    | Vavg    | Vmax | V15 | V50 | V85 | Vexo % | Vin        | Vout  | Vred  | Vred %  |
|   | з       | 21      | 60   | 14  | 21  | 26  | 3.7    | 21         | 17    | -4    | -19     |

#### Descriptions

Vm in : Win im all us locitly Vaug: Auerage u elochy Vm ax: Maximal uelochy V15: Critical usiocity for the first 15% of ushicles VSD: Critical velocity for the first SD% of vehicles V85: Critical us locity to r the first 85% of us hicks Vexc %: Speeding in % Vin : Aue tage in le tue locity Vo∎tAuerage uebohly of exit Vred: Auerage speed reduction between hietue locity and us locity of exit