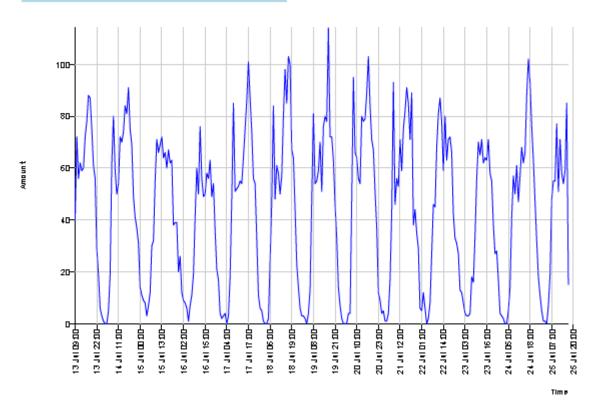

| _   |        | $\bigcirc$ | DSD S | AFETY | Success |
|---|---------|---------|------|-----|-----|-----|--------|------------|-------|-------|---------|
|   | Vmin    | Vavg    | Vmax | V15 | V50 | V85 | Vexo % | Vin        | Vout  | Vred  | Vred %  |
|   | з       | 21      | 60   | 14  | 21  | 26  | 3.7    | 21         | 17    | -4    | -19     |

#### Descriptions

Vm in : Win im all us locitly Vaug: Auerage u elochy Vm ax: Maximal uelochy V15: Critical usiocity for the first 15% of ushicles VSD: Critical velocity for the first SD% of vehicles V85: Critical us locity to r the first 85% of us hicks Vexc %: Speeding in % Vin : Aue tage in le tue locity Vo∎tAuerage uebohly of exit Vred: Auerage speed reduction between hietue locity and us locity of exit

....

**Time Variation Curve** 





### Speed Diagram



powered by 🛃 datacollect

| 71m e            | E   | 2        | 8   | 8   | \$ | \$0 | \$ | \$ | 8 | 8 | 100 | 110 | 611 e            | limin, | Vanne  | L <sup>er</sup> B | <b>1</b> 2 | 20 | Pat. | Vort |
|------------------|-----|----------|-----|-----|----|-----|----|----|---|---|-----|-----|------------------|--------|--------|-------------------|------------|----|------|------|
| 13/07/2017 09:00 | 40  | 3        | 14  | 20  | 3  | 0   | 0  | 0  | 0 | 0 | 0   | 0   | 0                | 6      | 36     | 21                | 14         | 21 | 27   | 16   |
| 13/07/2017 10:00 | 72  | 4        | 34  | 29  | 5  | 0   | 0  | 0  | 0 | 0 | 0   | 0   | 0                | 6      | 31     | 20                | 11         | 19 | 26   | 16   |
| 13/07/2017 11:00 | 56  | 6