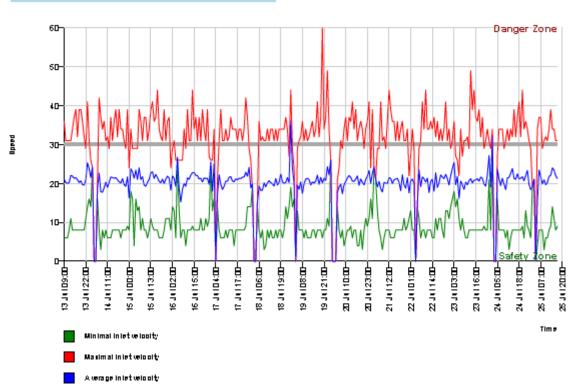

| Spe | ed Figuro | es | Mhm; | <b>bi</b> ] |     | _   |        | <u></u> | DSD S | AFETY | Success |
|-----|-----------|----|------|-------------|-----|-----|--------|---------|-------|-------|---------|
| Vm  | in Vav    | 9  | Vmax | V15         | √50 | V85 | Vexc % | Vin     | Vout  | Vred  | Vred %  |
| 3   | 29        |    | 70   | 24          | 29  | 34  | 24.0   | 29      | 27    | -2    | -7      |

### Descriptions

Vm in: Whim allue locity Vaug: Auerage uelocity Vm ax: Waxim allue locity V15: Critical uelocity for the first 15% of uelicles V50: Critical uelocity for the first 50% of uelicles

#### V85:Critical Lue locity for the first 85% of Lue Licks Vexo %: Speeding in % Vin: A Lue rage like tue locity Voit A Lue rage us bothy of exit Vred: A Lue rage speed reduction between in let us locity and us locity of exit