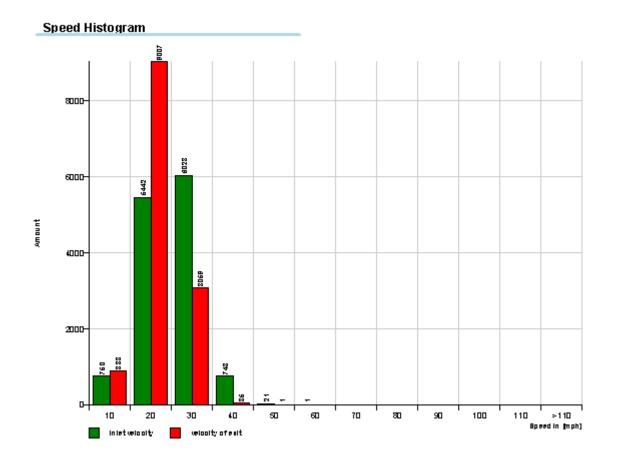

#### Speed Classes [V li mpi]

| Time        | Σ     | 10  | 20   | 30   | 40  | 50 | 60 | 70 | 80 | 90 | 100 | 110 | >110 |
|-------------|-------|-----|------|------|-----|----|----|----|----|----|-----|-----|------|
| 00:00-06:00 | 327   | 11  | 158  | 134  | 21  | 3  | 0  | 0  | 0  | 0  | 0   | 0   | 0    |
| 06:00-09:00 | 1373  | 138 | 651  | 507  | 74  | 3  | 0  | 0  | 0  | 0  | 0   | 0   | 0    |
| 15:00-19:00 | 3951  | 190 | 1605 | 1927 | 225 | 4  | 0  | 0  | 0  | 0  | 0   | 0   | 0    |
| 06:00-22:00 | 12051 | 727 | 5019 | 5614 | 676 | 14 | 1  | 0  | 0  | 0  | 0   | 0   | 0    |
| 00:00-24:00 | 12985 | 750 | 5442 | 6028 | 743 | 21 | 1  | 0  | 0  | 0  | 0   | 0   | 0    |

Speed Figures [V la mpk]

| ł | Speed I | Figures | Mhmp | 41  |     | _   |        | $\bigcirc$ | DSD S | AFETY | Success |
|---|---------|---------|------|-----|-----|-----|--------|------------|-------|-------|---------|
|   | Vmin    | Vavg    | Vmax | V15 | V50 | V85 | Vexo % | Vin        | Vout  | Vred  | Vred %  |
|   | з       | 21      | 60   | 14  | 21  | 26  | 3.7    | 21         | 17    | -4    | -19     |