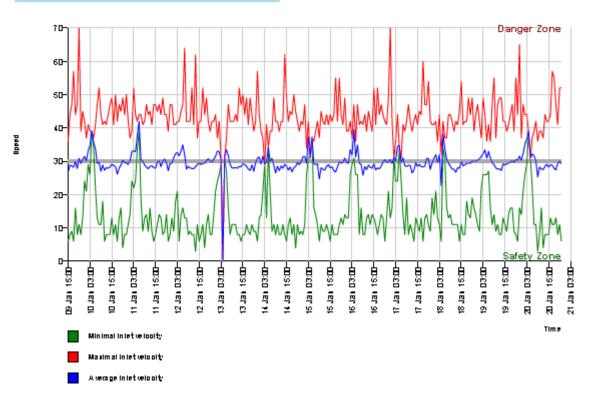

| Spe | ed Figuro | es | Mhm; | <b>bi</b> ] |     | _   |        | <u></u> | DSD S | AFETY | Success |
|-----|-----------|----|------|-------------|-----|-----|--------|---------|-------|-------|---------|
| Vm  | in Vav    | 9  | Vmax | V15         | √50 | V85 | Vexc % | Vin     | Vout  | Vred  | Vred %  |
| 3   | 29        |    | 70   | 24          | 29  | 34  | 24.0   | 29      | 27    | -2    | -7      |

### Descriptions

Vm in: Whim allue locity Vaug: Auerage uelocity Vm ax: Waxim allue locity V15: Critical uelocity for the first 15% of uelicles V50: Critical uelocity for the first 50% of uelicles

#### V85:Critical Lue locity for the first 85% of Lue Licks Vexo %: Speeding in % Vin: A Lue rage like tue locity Voit A Lue rage us bothy of exit Vred: A Lue rage speed reduction between in let us locity and us locity of exit